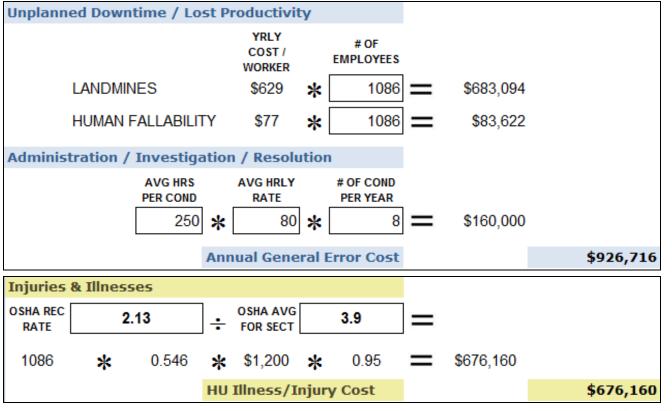

#### **HU ROI Calculator™**

| Unplanned Downtime / Lost Pr   | oductivity               | У                     |                    |           |
|--------------------------------|--------------------------|-----------------------|--------------------|-----------|
|                                | YRLY<br>COST /<br>WORKER | # OF<br>EMPLOYEES     |                    |           |
| LANDMINES                      | \$629                    | <b>*</b> 1086         | <b>\$683,094</b>   |           |
| HUMAN FALLABILITY              | \$77                     | <b>*</b> 1086         | <b>\$83,622</b>    |           |
| Administration / Investigation | / Resolut                | tion                  |                    |           |
| AVG HRS PER COND 250           | AVG HRLY<br>RATE<br>80   | # OF COND<br>PER YEAR | <b>=</b> \$160,000 |           |
| Ann                            | ual Gener                | ral Error Cost        |                    | \$926,716 |

#### **HU ROI Calculator™**

| Unplanned Downtime / Lost Productivity |                          |                            |                    |           |
|----------------------------------------|--------------------------|----------------------------|--------------------|-----------|
|                                        | YRLY<br>COST /<br>WORKER | # OF<br>EMPLOYEES          |                    |           |
| LANDMINES                              | \$629                    | <b>*</b> 1086              | <b>\$</b> 683,094  |           |
| HUMAN FALLABILIT                       | TY \$77                  | <b>*</b> 1086              | <b>\$</b> 83,622   |           |
| Administration / Investiga             | ation / Resolu           | ution                      |                    |           |
| AVG HRS<br>PER COND<br>250             | AVG HRLY<br>RATE<br>80   | # OF COND<br>PER YEAR<br>8 | <b>=</b> \$160,000 |           |
|                                        | <b>Annual Gene</b>       | eral Error Cost            |                    | \$926,716 |
| Injuries & Illnesses                   |                          |                            |                    |           |
| OSHA REC<br>RATE                       | OSHA AVG<br>FOR SECT     |                            | =                  |           |
| 1086 🗱                                 | <b>\$</b> 1,200          | <b>*</b> 0.95              | <b>=</b> \$0       |           |
|                                        | HU Illness/I             | njury Cost                 |                    | \$0       |