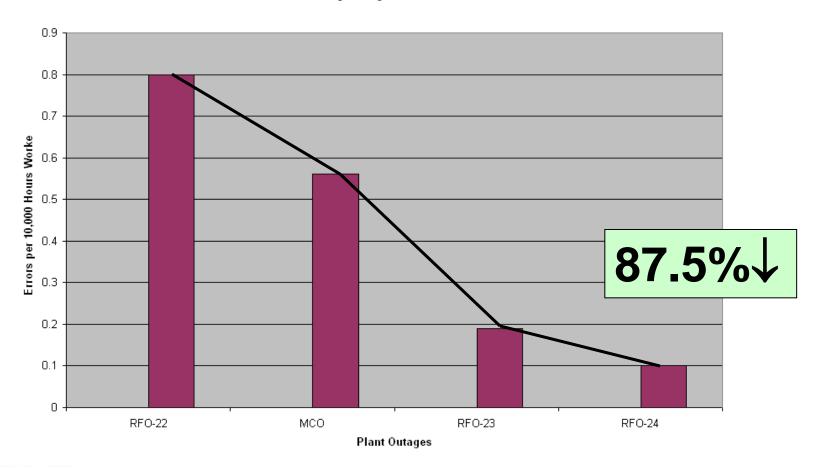

#### Refueling Outage Error Rate

#### **Culture Change...**

2004-2005 Error Rate